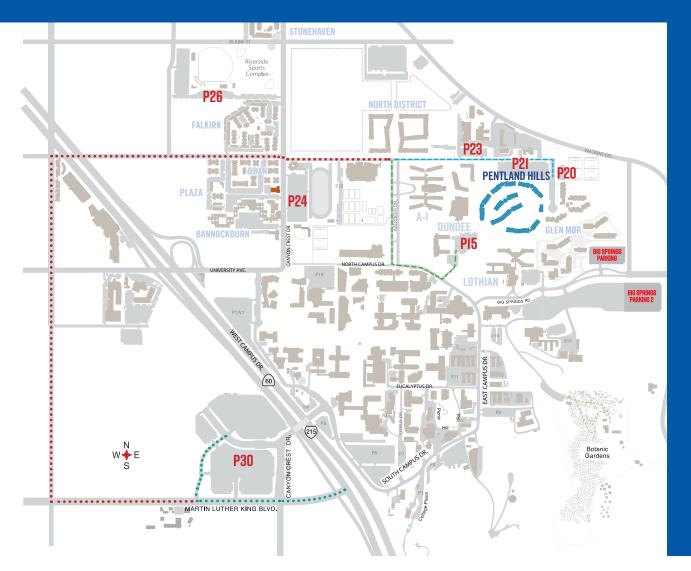

# PENTLAND HILLS FALL MOVE-IN

# CHECK-IN @ UCR LOT 30 FROM 60/215 EAST OR WEST:

- Exit Martin Luther King Blvd & proceed west.
- Turn right at signal light labeled UCR Lot 30
- Follow signs to Housing Check-In

#### **AFTER LOT 30 CHECK-IN**

- Follow signs to exit UCR Lot 30
- Turn Right & proceed west on Martin Luther King Blvd to Iowa Ave
- Turn Right on Iowa Ave signal light
- Turn Right on Linden St

## Buildings A-H -----

- Turn Right on Aberdeen Dr stop sign
- Turn Left on Campus Dr stop sign
- Turn Left in to UCR Lot 15 for short term parking
- Long term parking is located in UCR Lot 24

### Buildings I-P -----

- Follow staff instructions to short term UCR Lots 23, 21 or 20
- Long term parking is located in UCR Lot 26