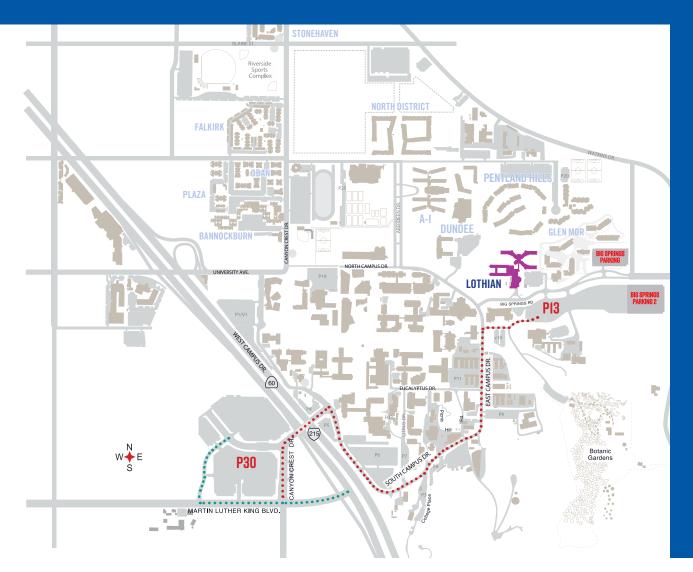

## CHECK-IN @ UCR LOT 30 FROM 60/215 EAST OR WEST:

- Exit Martin Luther King Blvd & proceed west.
- Turn right at signal light labeled **UCR Lot 30**
- Follow signs to Housing Check-In

## **AFTER LOT 30 CHECK-IN**

- Follow signs to exit UCR Lot 30
- Turn Left & proceed east on Martin Luther King Blvd to Canyon Crest Dr
- Turn Left at Canyon Crest Dr signal light
- Canyon Crest Dr will end at Campus Dr
- Turn Right on South Campus Dr & follow it to the UCR Lot 13 entrance stop sign
- Follow staff instructions to short term UCR Lot 13
- Long term parking available in Big Springs Parking Structures 1 and 2