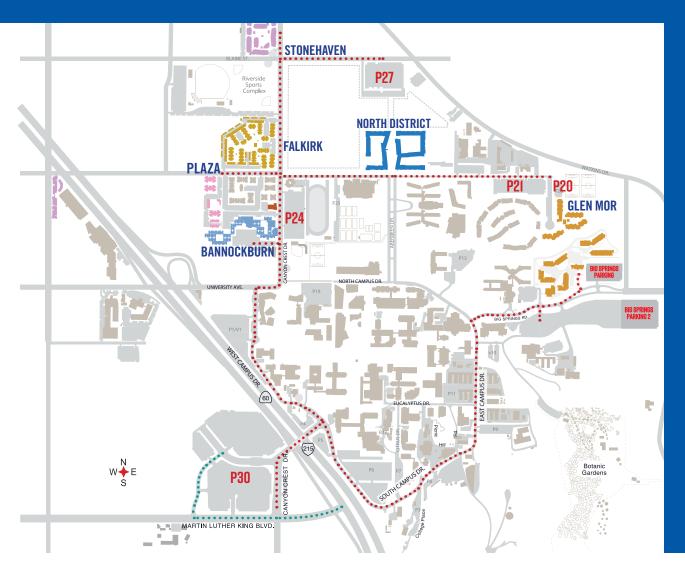

## **CAMPUS APARTMENT FALL MOVE-IN**

# CHECK-IN @ UCR LOT 30 FROM 60/215 EAST OR WEST:

- Exit Martin Luther King Blvd & proceed west.
- Turn right at signal light labeled UCR Lot 30
- Follow signs to Housing Check-In

## TO YOUR CAMPUS APARTMENT HOUSING COMMUNITY

- Follow signs to exit **UCR Lot 30**
- Turn left & proceed east on Martin Luther King Blvd to Canyon Crest Drive
- Turn left at Canyon Crest Drive signal light
- Canyon Crest Drive will end at **W Campus Dr**

#### Turn right on West Campus Drive for

 Glen Mor Apartments Buildings F-M (UCR Big Springs Parking Structure)

### Turn left on West Campus Drive for these communities

- Bannockburn Village Apartments
- Falkirk Apartments
- North District Apartments (UCR Lot 27)
- The Plaza Apartments
- Stonehaven Apartments
- Glen Mor Apartment Buildings A-E (UCR Lots 20 and 21)
- Follow driving path on map and road signs to your new home!