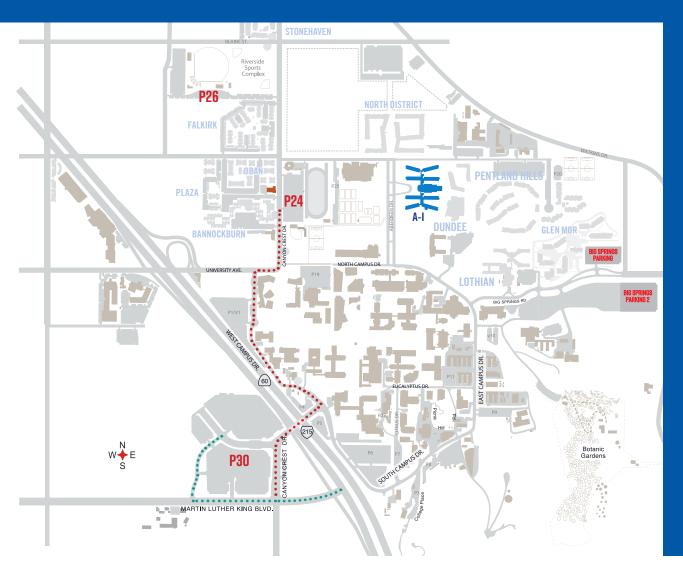

## CHECK-IN @ UCR LOT 30 FROM 60/215 EAST OR WEST:

- Exit Martin Luther King Blvd & proceed west.
- Turn right at signal light labeled UCR Lot 30
- Follow signs to Housing Check-In

## **AFTER LOT 30 CHECK-IN**

- Follow signs to exit UCR Lot 30
- Turn Left & proceed east on Martin Luther King Blvd to Canyon Crest Dr
- Turn Left at Canyon Crest Dr signal light
- Canyon Crest Dr will end at Campus Dr
- Turn Left on West Campus Dr & follow it to the campus exit at Canyon Crest Dr
- Turn Right on Canyon Crest Dr and follow it around a bend to UCR Lot 24 entrance
- Follow staff instructions to enter short term UCR Lot 24
- Long term parking available in UCR Lot 26