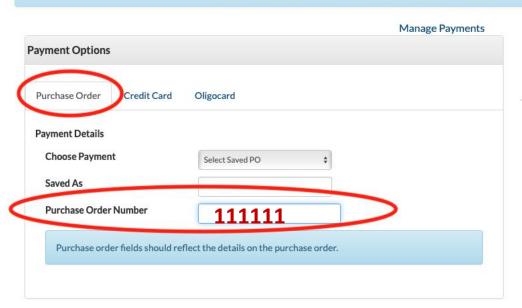

### 6. Example checkout

Please click here to give us your feedback on your ordering experience.

PRODUCTS & SERVICES ▼

APPLICATIONS & TECHNOLOGIES ▼

SUPPORT & EDUCATION ▼

TOOLS -

COMPANY -

#### Secure Checkout Web Order #19777568

→ REQ0111111

- o REQ0222222
- o REQ0333333
- o REQ0444444
- o REQ055555

3. Mark this number as used so that you don't use it again.