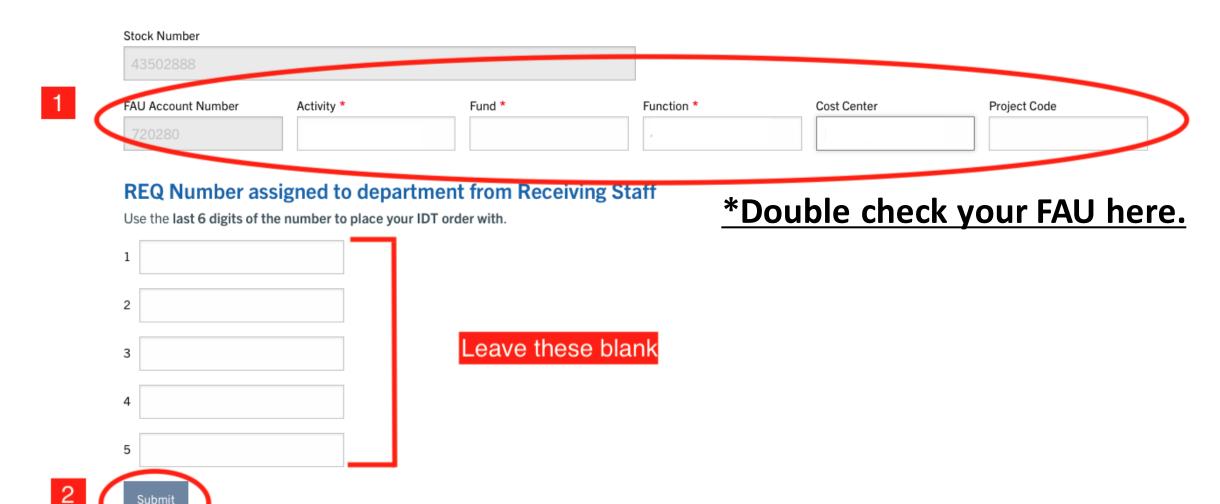

## 2e. Fill out the request form- FAU information

# 3. After submitting you will receive an email from Receiving Services containing 5 REQ numbers

- Each REQ# is to be used <u>ONLY ONCE</u> per transaction.
- It is up to you to keep track of which of your numbers you have used and save unused numbers for future purchases.
- Example numbers: (these are just sample numbers, do not uses these ones)
  - OREQ0111111
  - OREQ022222
  - o REQ0333333
  - OREQ0444444
  - REQ055555

The last 6 numbers will be used at checkout on the IDT site.

### 2. Submit your order