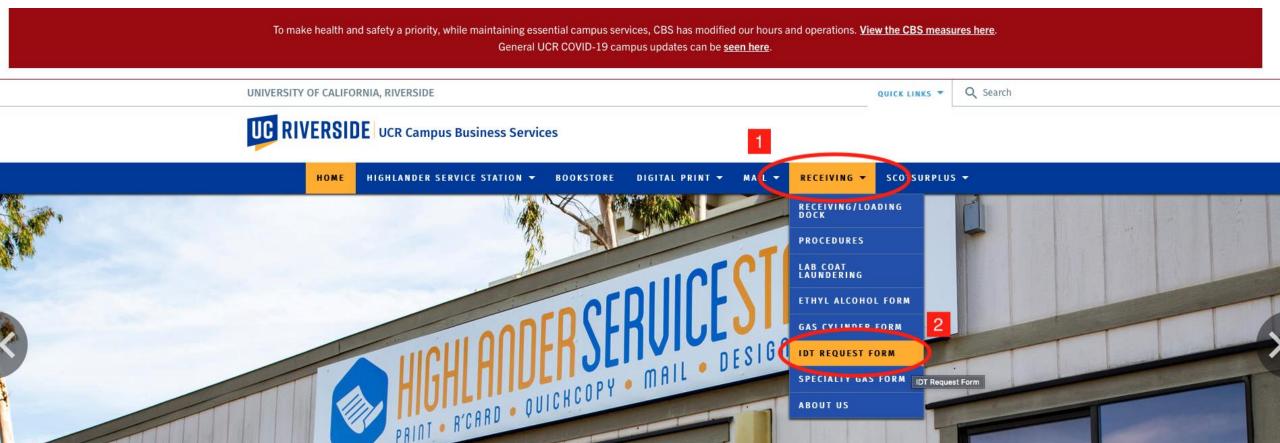

- 1. To start, please request order numbers (referred to as REQ#).
- Go to <a href="https://cbs.ucr.edu/">https://cbs.ucr.edu/</a> to place an IDT order
- Under the "Receiving" tab, select "IDT Request Form"