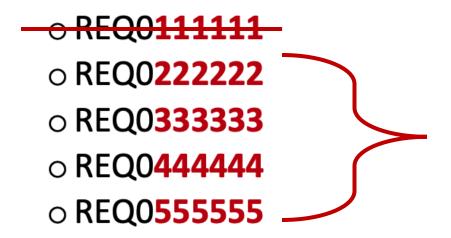

# 3. After submitting you will receive an email from Receiving Services containing 5 REQ numbers

- Each REQ# is to be used <u>ONLY ONCE</u> per transaction.
- It is up to you to keep track of which of your numbers you have used and save unused numbers for future purchases.
- Example numbers: (these are just sample numbers, do not uses these ones)
  - OREQ0111111
  - OREQ022222
  - o REQ0333333
  - OREQ0444444
  - REQ055555

→ REQ0111111

- o REQ0222222
- o REQ0333333
- o REQ0444444
- o REQ055555

3. Mark this number as used so that you don't use it again.

### 7. Future orders

Save these 4 numbers for future transactions. Once these are all used, request new REQ#s as before.