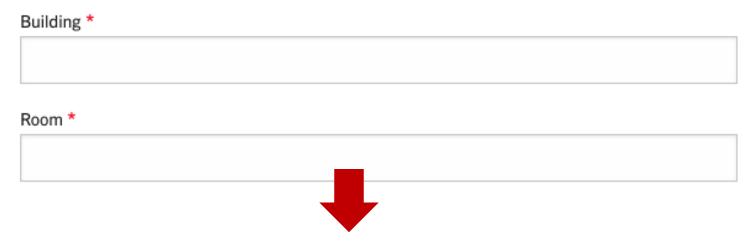

# 2d. Fill out the request form- Delivery information

### **Delivery Information**

### **Delivery Information**

| Bui | lding *   |
|-----|-----------|
| Eı  | ntomology |
| Roc | om *      |
| 16  | 62        |