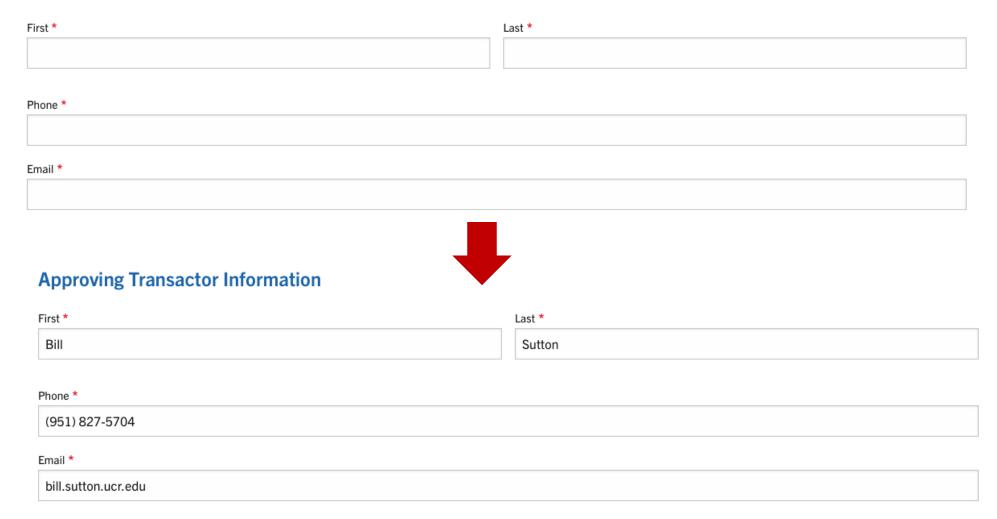

# 2b. Fill out the request form- Approved Transactor information

#### **Approving Transactor Information**