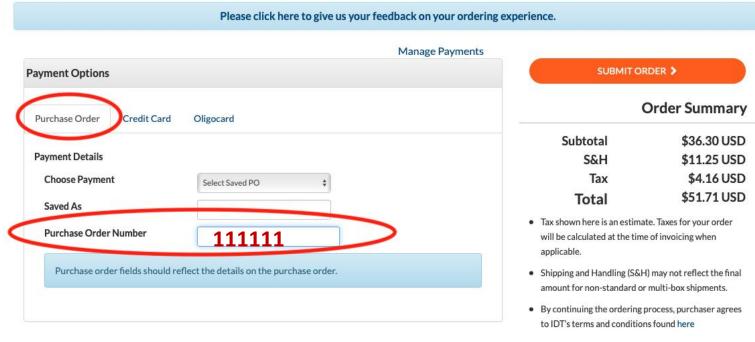

### 6. At checkout, select Purchase Order

For "Purchase Order number": enter the last 6 digits of an unused REQ#

\*\*After this transaction, mark this number as used. It may not be used again.

### 6. Example checkout

#### Secure Checkout Web Order #19777568

1. Enter last 6 digits of an active REQ#