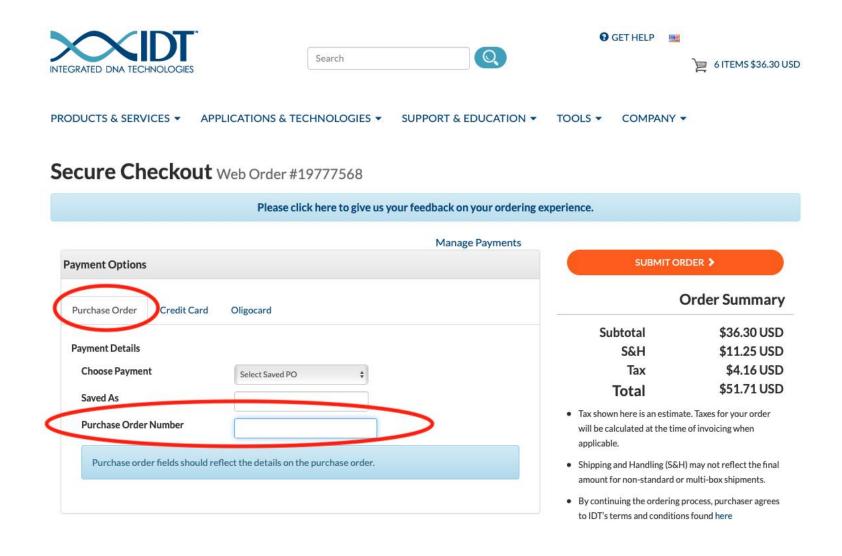

### 6. At checkout, select Purchase Order

For "Purchase Order number": enter the last 6 digits of an unused REQ#

\*\*After this transaction, mark this number as used. It may not be used again.

### 6. Example checkout

#### Secure Checkout Web Order #19777568

1. Enter last 6 digits of an active REQ#

#### Secure Checkout Web Order #19777568