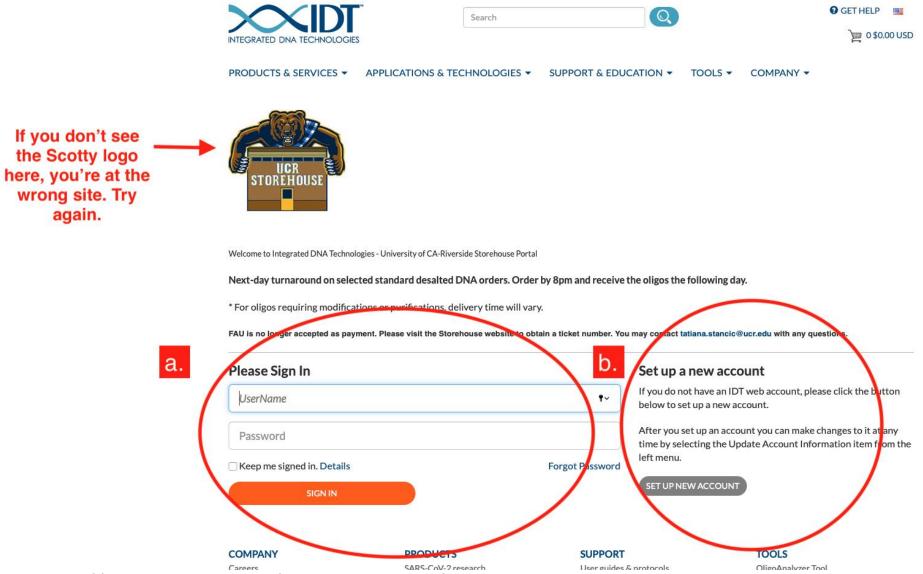

## 4. Navigate to the UCR IDT login portal

- Do **NOT** go directly to the IDT website.
- Instead, head to: https://www.idtdna.com/coreinstitutions/login.aspx?p=UCR
- Bookmark this page

## 4. Navigate to the UCR IDT login portal

Do **NOT** go directly to the IDT website.

- a. If you already have an IDT web account sign in on the left.
- b. If not, use this menu on the right to create your account.

https://www.idtdna.com/coreinstitutions/login.aspx?p=UCR