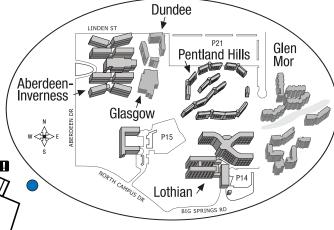

## ABERDEEN-INVERNESS RESIDENCE HALL COMMUNITY MAP

100 ABERDEEN DRIVE RIVERSIDE, CA 92507 (951) 827-5460

- 2 Administrative Offices
- 7 Amberlight (D1W)
- 17 Conference Room (Small)
- 1 Entrances to Building
- L Hall Lounge (all floors)
- 5 Lobby
- 3 Mail Drop (Outgoing)
- 10 Music Rooms
- 11 Game Room/Pool Tables (D1W)
- 2 Resident Services Office (RSO)
- 18 Security Door (A & B Wings)
- 19 Security Door (D & E Wings)
- 16 Study Lounge (B1W)
- 8 Television (D1W & each hall lounge)
- 15 Tutor Rooms (B1W)
- 14 Upper Study Lounge
- 6 Vending Machines
- 13 Weight Room/Exercise (D1W)