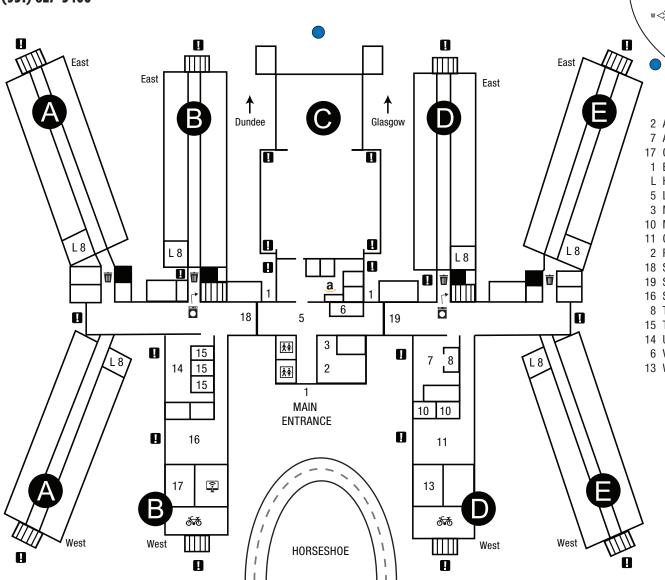

## ABERDEEN-INVERNESS RESIDENCE HALL COMMUNITY MAP

100 ABERDEEN DRIVE RIVERSIDE, CA 92507 (951) 827-5460

- 2 Administrative Offices
- 7 Amberlight (D1W)
- 17 Conference Room (Small)
- 1 Entrances to Building
- L Hall Lounge (all floors)
- 5 Lobby
- 3 Mail Drop (Outgoing)
- 10 Music Rooms
- 11 Game Room/Pool Tables (D1W)
- 2 Resident Services Office (RSO)
- 18 Security Door (A & B Wings)
- 19 Security Door (D & E Wings)
- 16 Study Lounge (B1W)
- 8 Television (D1W & each hall lounge)
- 15 Tutor Rooms (B1W)
- 14 Upper Study Lounge
- 6 Vending Machines
- 13 Weight Room/Exercise (D1W)

- a Amazon Locker
- Blue Emergency Phone
- Computer Lab
- Elevator
- Emergency Exits
- Laundry Rooms
  (door under stairwell on ground floor)
- Public Restrooms (lobby)
- Staircase
- Trash Chute (all floors)